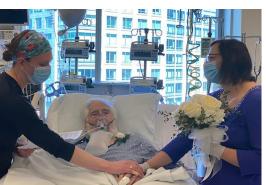

## A wedding in the MICU

Richard and Kathy had been together for many years, not as husband and wife, but as a loving and committed couple. When Richard's condition deteriorated, and it was thought he may not survive, Richard and Kathy decided to make it official. They married in an intimate ceremony in

the Blake 7 MICU, presided over by palliative care chaplain, Sarah Byrne-Martelli (pictured at left).