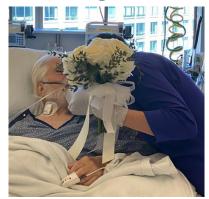

## A wedding in the MICU

Richard and Kathy had been together for many years, not as husband and wife, but as a loving and committed couple. When Richard's condition deteriorated, and it was thought he may not survive, Richard and Kathy decided to make it official. They married in an intimate ceremony in

the Blake 7 MICU, presided over by palliative care chaplain, Sarah Byrne-Martelli (pictured at left).