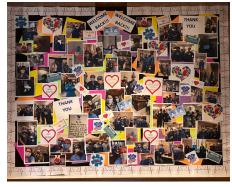

# Welcome back!

When the Danvers ambulatory surgical team returned to work on May 11th, they were greeted by this wonderful sign of team spirit and support. They were missed!