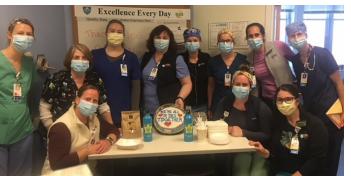

## 'Un-deployment'

White 10 General Medicine team bids farewell and thank-you to Amy Killion, RN, from Anticoagulation Medical Service (second from left), and Margot Holman, NP, from Mass General West Medical Group (back right), who were deployed in early April and quickly became an integral part of the White 10 team.