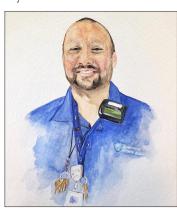

Unit service associate, Elias Carrion Blake 11 Inpatient Psychiatry by artist, Amy Fox Ferreira

Carrion has worked at MGH for 23 years. Originally from Puerto Rico, he works every day to keep his unit clean, a crucial part of keeping patients and staff healthy.